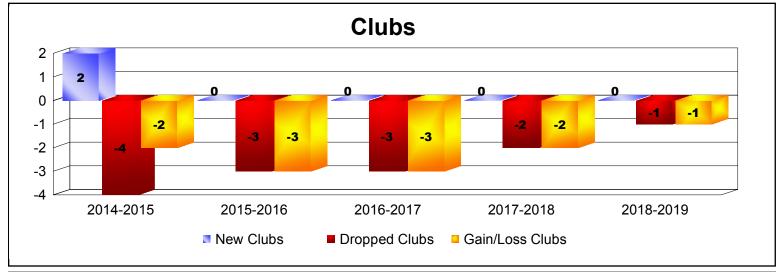

District 7 I As of June 2019 Cumulative

| Year      | New<br>Clubs | Dropped<br>Clubs | Gain/<br>Loss<br>Clubs | New<br>Members | Charter<br>Members | Reinstate<br>Members | Transfer<br>Members | Total<br>Member<br>Added | Total<br>Members<br>Dropped | Gain/<br>Loss<br>Members |
|-----------|--------------|------------------|------------------------|----------------|--------------------|----------------------|---------------------|--------------------------|-----------------------------|--------------------------|
| 2014-2015 | 2            | -4               | -2                     | 116            | 48                 | 3                    | 10                  | 177                      | -161                        | 16                       |
| 2015-2016 | 0            | -3               | -3                     | 93             | 0                  | 9                    | 0                   | 102                      | -198                        | -96                      |
| 2016-2017 | 0            | -3               | -3                     | 130            | 1                  | 10                   | 13                  | 154                      | -170                        | -16                      |
| 2017-2018 | 0            | -2               | -2                     | 83             | 1                  | 2                    | 12                  | 98                       | -169                        | -71                      |
| 2018-2019 | 0            | -1               | -1                     | 61             | 0                  | 5                    | 2                   | 68                       | -123                        | -55                      |
| Average   | 0            | -3               | -2                     | 97             | 10                 | 6                    | 7                   | 120                      | -164                        | -44                      |