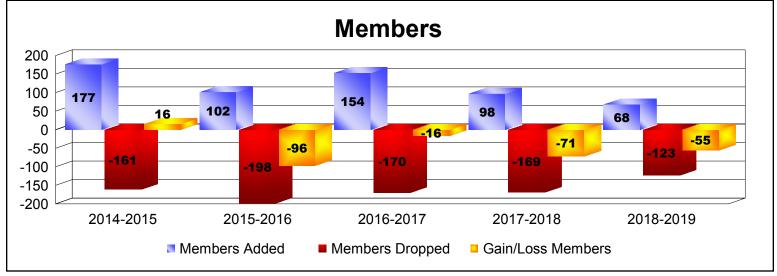

District 7 I As of June 2019 Cumulative

| Year      | New<br>Clubs | Dropped<br>Clubs | Gain/<br>Loss<br>Clubs | New<br>Members | Charter<br>Members | Reinstate<br>Members | Transfer<br>Members | Total<br>Member<br>Added | Total<br>Members<br>Dropped | Gain/<br>Loss<br>Members |
|-----------|--------------|------------------|------------------------|----------------|--------------------|----------------------|---------------------|--------------------------|-----------------------------|--------------------------|
| 2014-2015 | 2            | -4               | -2                     | 116            | 48                 | 3                    | 10                  | 177                      | -161                        | 16                       |
| 2015-2016 | 0            | -3               | -3                     | 93             | 0                  | 9                    | 0                   | 102                      | -198                        | -96                      |
| 2016-2017 | 0            | -3               | -3                     | 130            | 1                  | 10                   | 13                  | 154                      | -170                        | -16                      |
| 2017-2018 | 0            | -2               | -2                     | 83             | 1                  | 2                    | 12                  | 98                       | -169                        | -71                      |
| 2018-2019 | 0            | -1               | -1                     | 61             | 0                  | 5                    | 2                   | 68                       | -123                        | -55                      |
| Average   | 0            | -3               | -2                     | 97             | 10                 | 6                    | 7                   | 120                      | -164                        | -44                      |